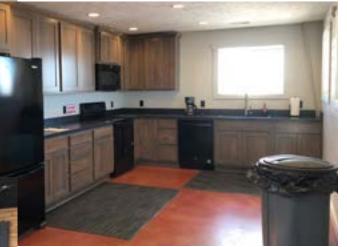

# DETAILS

- Maximum capacity with seating for 120 (60" round tables)
- Kitchen area: stove, sink, refrigerator, microwave, dishwasher
- Patio area: picnic tables, fire pit, Adirondack chairs
- Audio/Video system (projector, HDMI, Bluetooth, streaming device capability)
- ADA accessible
- Cleaning and garbage removal is renter's responsibility
- Facility must be cleaned and vacated by 12:00 am midnight
- Additional hours must be pre-approved and may require additional fees