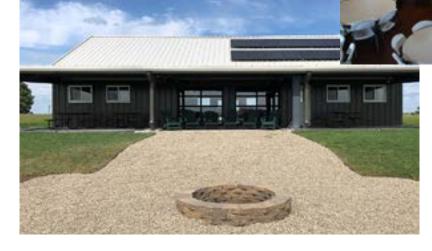

# DETAILS

- Maximum capacity with seating for 120 (60" round tables)
- Kitchen area: stove, sink, refrigerator, microwave, dishwasher
- Patio area: picnic tables, fire pit, Adirondack chairs
- Audio/Video system (projector, HDMI, Bluetooth, streaming device capability)
- ADA accessible
- Cleaning and garbage removal is renter's responsibility
- Facility must be cleaned and vacated by 12:00 am midnight
- Additional hours must be pre-approved and may require additional fees