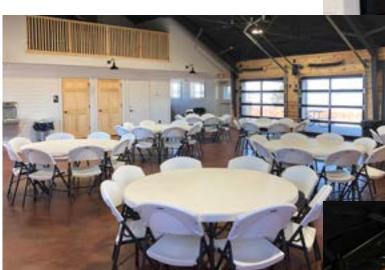

# DETAILS

- Maximum capacity with seating for 120 (60" round tables)
- Kitchen area: stove, sink, refrigerator, microwave, dishwasher
- Patio area: picnic tables, fire pit, Adirondack chairs
- Audio/Video system (projector, HDMI, Bluetooth, streaming device capability)
- ADA accessible
- Cleaning and garbage removal is renter's responsibility
- Facility must be cleaned and vacated by 12:00 am midnight
- Additional hours must be pre-approved and may require additional fees