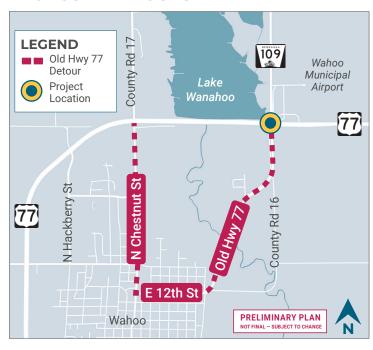

## **ACCOMMODATION OF TRAFFIC & DETOUR**

Construction of the proposed project would be phased with segments closed and traffic detoured. The project would be built in three phases.

Phase 1 would build the southern half of the roundabout. Old Highway 77 traffic would be detoured. No left turns would be allowed at the intersection. A designated detour for local traffic would be provided utilizing N Chestnut Street, E 12th Street, and Old Highway 77.

## **PROPOSED DETOURS**