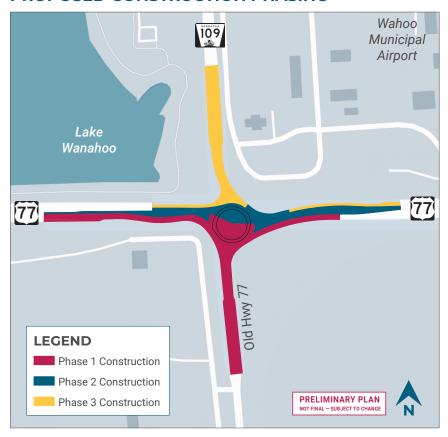

## PROPOSED CONSTRUCTION PHASING

## **ACCOMMODATION OF TRAFFIC & DETOUR**

Construction of the proposed project would be phased with segments closed and traffic detoured. The project would be built in three phases.

Phase 1 would build the southern half of the roundabout. Old Highway 77 traffic would be detoured. No left turns would be allowed at the intersection. A designated detour for local traffic would be provided utilizing N Chestnut Street, E 12th Street, and Old Highway 77.

**Phase 2** would build the center section of the roundabout. No left turns would be allowed at the intersection.

**Phase 3** would complete construction, and N-109 traffic would be detoured. A designated detour for N-109 would be provided using US-77.

Traffic on US-77 would not be detoured.