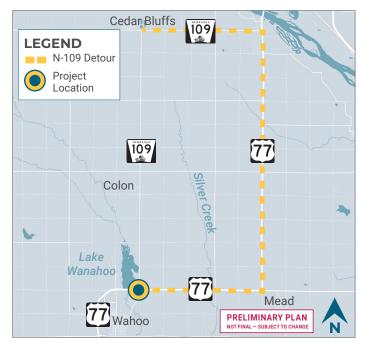

**Phase 2** would build the center section of the roundabout. No left turns would be allowed at the intersection.

**Phase 3** would complete construction, and N-109 traffic would be detoured. A designated detour for N-109 would be provided using US-77.

## **PROPOSED DETOURS**